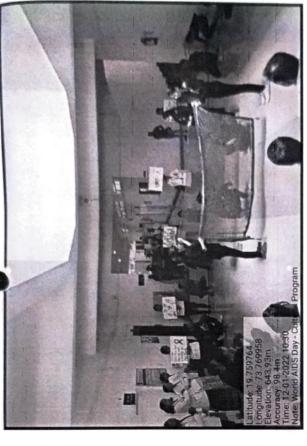

### Summary -

Aim of the programme - To enhance the creativity among students.

On the occasion of SMBT Cultural Event 'Agastya 2023' Cultural committee has organised these competition. Students participated in competition enthusiastically.