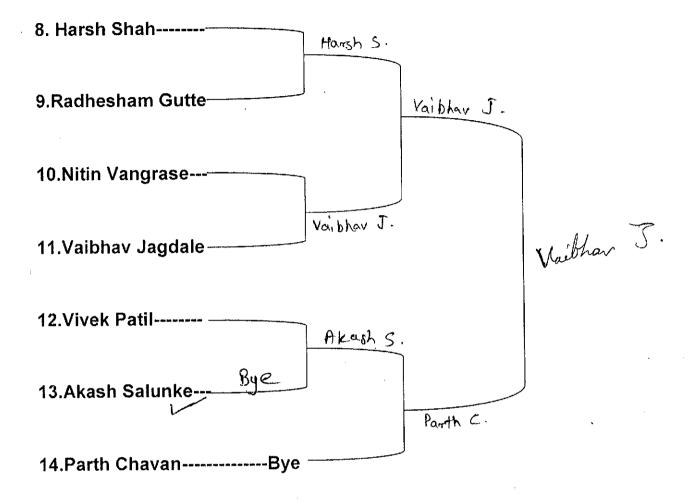

IMSRC**

1.PARTHA CHAVAN 2.MUQAZ SHAIKH

#### IDSR

1.SHIVAM SINGH

#### **INTERNS - IDSR**

1.VIVEK PATIL

### AYURVED -

1.AKASH SALUNKE 2.VIKAS POHEKAR

#### **B-PHARMACY**

1.DARSH DANG 2.RADHESHAM GUTTE

#### **D-PHARMACY**

1.RUSHIKESH HARAK 2.NITIN VANAGRASE

#### NURSING

1.PRASHIK WAKADE 2.SAHIL GANGURDE

#### INTERNS - IMSRC

1.HARSH SHAH 2.VAIBHAV JAGDALE

#### **GIRLS**

#### **IMSRC**

1.BUSHRA QURESHI 2.RIYA PARIOLKAR

#### IDSR

1.SNEHAL BAMMODKAR 2.MITALI

#### AYURVED V

1. PRAGATI GOSAVI Vaishnavi Vanjari 2. NIKITA KHEMNAR

#### **B-PHARMACY**

1.SIDDHI JIRE 2.MAYURI PATIL

#### NURSING

1.HEMANGI JADHAV 2.HEMANGI PANSARE

#### NURSING

1.RUCHITA KAVTE 2.SHRADHA WAKADE

#### INTERNS - IMSRC

1.SAMRUDDHI ZOTING

# INTER-COLLEGIATE CHESS TOURNAMENT – 2023 (BOYS) FIXTURE







# INTER-COLLEGIATE CHESS TOURNAMENT – 2023 (GIRLS) FIXTURE



#### **INTER- COLLEGIATE BADMINTON TOURNAMENT- 2023**

#### **Fixture**

#### Teams:-

- 1) IMS & RC
- 3) Ayurved
- 5) D Pharmacy
- 7) Sangamner Dental

- 2) IDSR
- 4) B Pharmacy
- 6) Nursing
- 8) Interns IMS & RC



## SMBT CRICKET CARNIVAL

VENUE: SMBT SPORTS COMPLE, DHAMANGAON DATE: 24<sup>TH</sup> & 25<sup>th</sup> (Friday & Saturday) 2023

**Fixture** 

|                                       |              | •         |                                           |            |                     |
|---------------------------------------|--------------|-----------|-------------------------------------------|------------|---------------------|
| PratapgadBYE                          |              | tesi      |