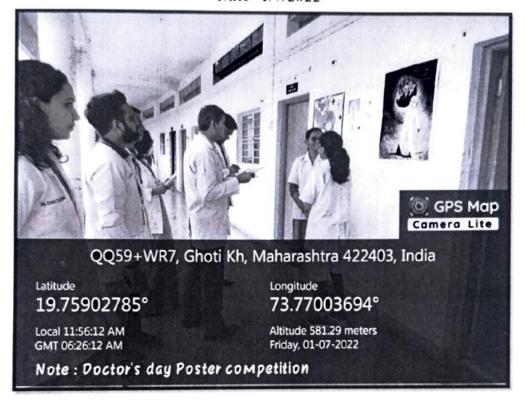

Incharge

**Cultural Dept** 

Principal

SMBT AYURVED COLLEGE AND HOSPITAL

receipe, taste and presentation done by Student. Winner of Competition was receipe - Pav bhaji of third year group student .

In Poster cometition Points were given to best Poster on parameter of Creativity, design, Fineness of art, coverage area and presentation done by Student. Winner of Competition was student Kiran jondhale first prize, second prize winner was Chetana Patil.