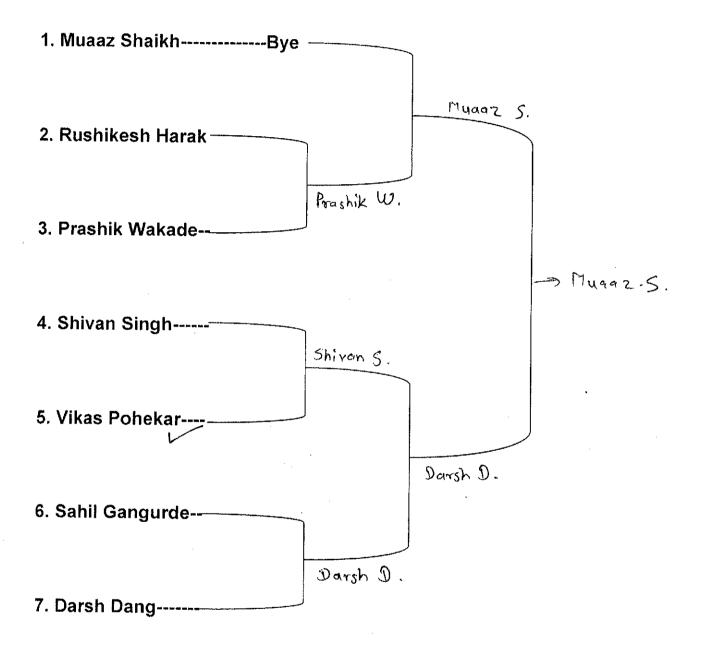

**IMSRC**

1.PARTHA CHAVAN 2.MUQAZ SHAIKH

#### IDSR

1.SHIVAM SINGH

#### **INTERNS - IDSR**

1.VIVEK PATIL

### AYURVED -

1.AKASH SALUNKE 2.VIKAS POHEKAR

#### **B-PHARMACY**

1.DARSH DANG 2.RADHESHAM GUTTE

#### **D-PHARMACY**

1.RUSHIKESH HARAK 2.NITIN VANAGRASE

#### NURSING

1.PRASHIK WAKADE 2.SAHIL GANGURDE

#### INTERNS - IMSRC

1.HARSH SHAH 2.VAIBHAV JAGDALE

#### **GIRLS**

#### **IMSRC**

1.BUSHRA QURESHI 2.RIYA PARIOLKAR

#### IDSR

1.SNEHAL BAMMODKAR 2.MITALI

#### AYURVED V

1. PRAGATI GOSAVI Vaishnavi Vanjari 2. NIKITA KHEMNAR

#### **B-PHARMACY**

1.SIDDHI JIRE 2.MAYURI PATIL

#### NURSING

1.HEMANGI JADHAV 2.HEMANGI PANSARE

#### NURSING

1.RUCHITA KAVTE 2.SHRADHA WAKADE

#### INTERNS - IMSRC

1.SAMRUDDHI ZOTING

# INTER-COLLEGIATE CHESS TOURNAMENT – 2023 (BOYS) FIXTURE







# INTER-COLLEGIATE CHESS TOURNAMENT – 2023 (GIRLS) FIXTURE



#### **INTER- COLLEGIATE BADMINTON TOURNAMENT- 2023**

#### **Fixture**

#### Teams:-

- 1) IMS & RC
- 3) Ayurved
- 5) D Pharmacy
- 7) Sangamner Dental

- 2) IDSR
- 4) B Pharmacy
- 6) Nursing
- 8) Interns IMS & RC



## SMBT CRICKET CARNIVAL

VENUE: SMBT SPORTS COMPLE, DHAMANGAON DATE: 24<sup>TH</sup> & 25<sup>th</sup> (Friday & Saturday) 2023

**Fixture** 

|                                       |              | •         |                                           |            |                     |
|---------------------------------------|--------------|-----------|-------------------------------------------|------------|---------------------|
| PratapgadBYE                          |              | tesi      |