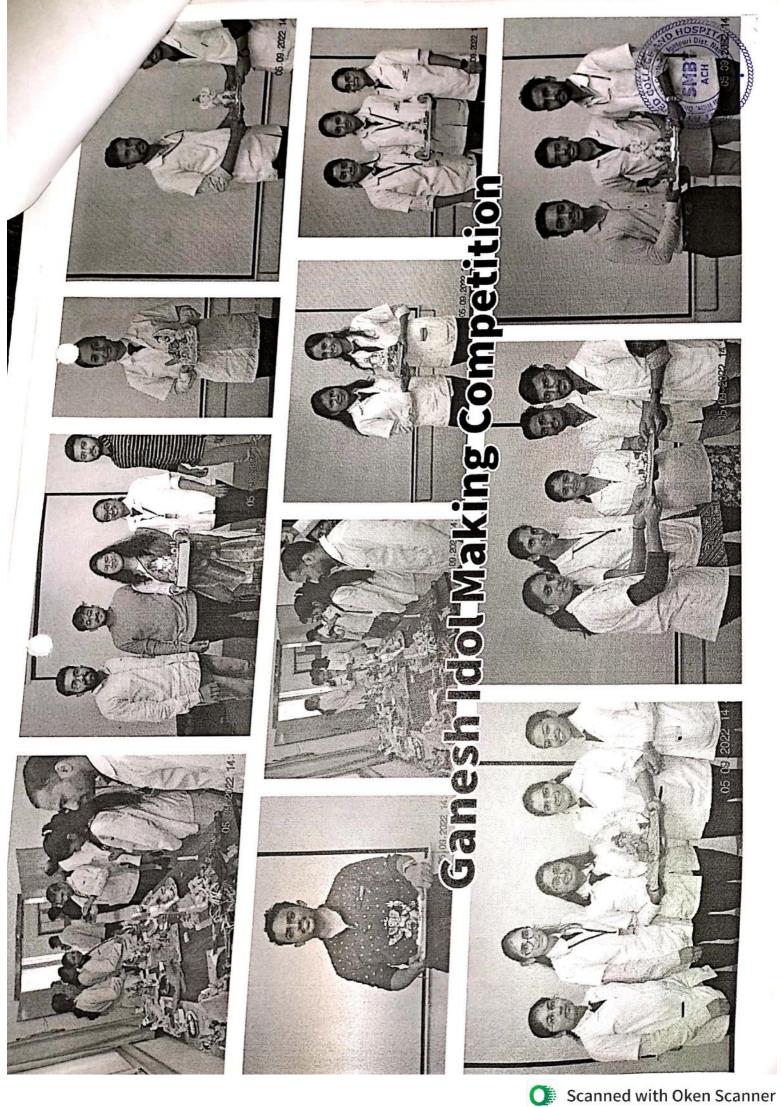

# AILL EVENTS CONDUCTED AS PER ABOVE SCHEDULED

**Location**: Seminar Hall, SMBT Ayurved College

Name of the Department who organized programme - Cultural Committee

### Summary -

Aim of the programme - To enhance the creativity among students.

On the occasion of SMBT Cultural Event 'Agastya 2023' Cultural committee has organised these competition. Students participated in competition enthusiastically.