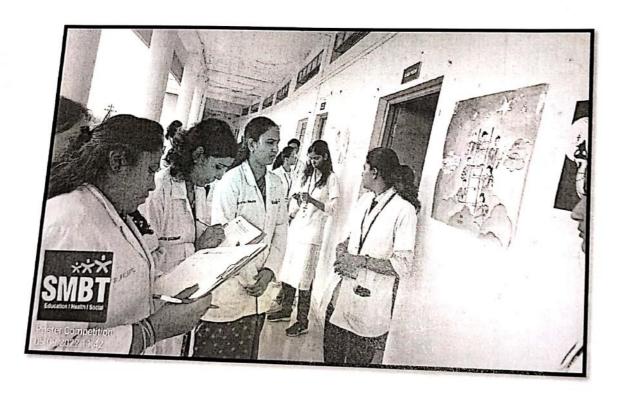

Incharge

**Cultural Dept** 

Principal

SMBT AYURVED COLLEGE AND HOSPITAL

receipe, taste and presentation done by Student. Winner of Competition was receipe - Pav bhaji of third year group student .

In Poster cometition Points were given to best Poster on parameter of Creativity, design, Fineness of art, coverage area and presentation done by Student. Winner of Competition was student Kiran jondhale first prize, second prize winner was Chetana Patil.