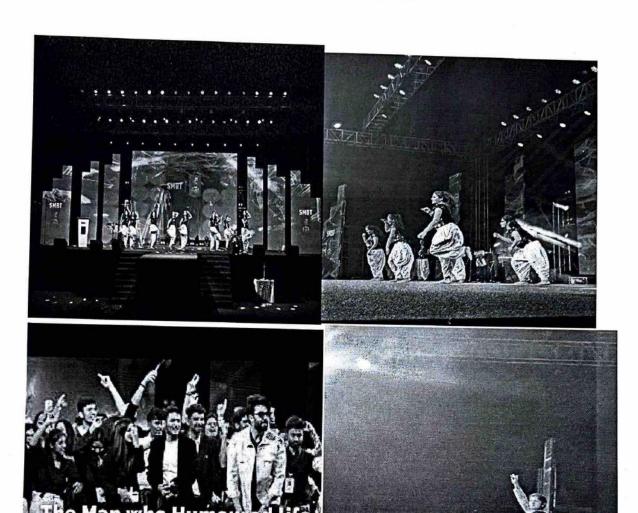

## **Event Report**

Name of the Event – SMBT FEST 2023

Date and time of the event -3rd - 4th - 5th March. 2023

Location of the event -Ground

Number of participants - 70

All the SMBT Ayurveda Doctor's -60

Students present - 230

# Name of the section who organized event – Cultural Department Summary

- Aim of event- "To promote student participation in cultural event".
  - "SMBT FEST 2023"
  - Cultural Days Schedule

| Date      | Main event                       | Time          | Venue  |
|-----------|----------------------------------|---------------|--------|
| 3.03.2023 | Cultutal evening                 | 6.30 to 10.30 | Ground |
| 4.03.2023 | Cultutal evening                 | 6.30 to 10.30 | Ground |
| 5.03.2023 | 1.D J Night 2.prize Distribution | 6.30 to 09.30 | Ground |
|           |                                  |               | ,      |

In Dance competition points were given on the basis of best costume, dance performance.1st winner is snehal group.

All Competition was successfully conducted under guidance of Respected Principal Dr Pradeep Bhabad sir.