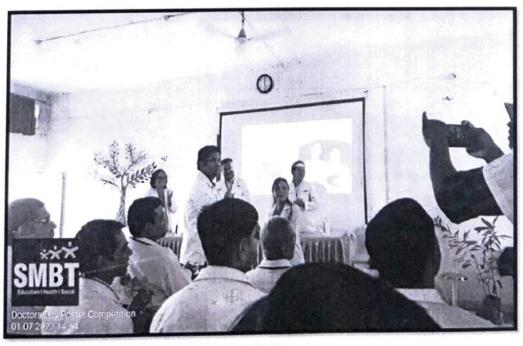

### Summary -

Aim of the programme - To enhance the creativity among students.

On the occasion of SMBT Cultural Event 'Agastya 2023' Cultural committee has organised these competition. Students participated in competition enthusiastically.