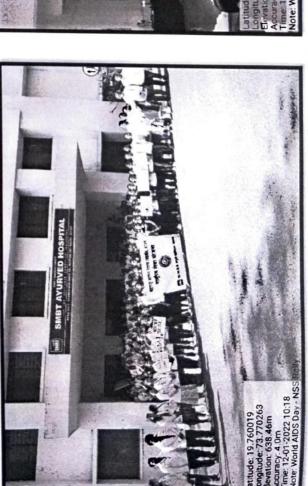

# AILL EVENTS CONDUCTED AS PER ABOVE SCHEDULED

**Location**: Seminar Hall, SMBT Ayurved College

Name of the Department who organized programme - Cultural Committee

### Summary -

Aim of the programme - To enhance the creativity among students.

On the occasion of SMBT Cultural Event 'Agastya 2023' Cultural committee has organised these competition. Students participated in competition enthusiastically.