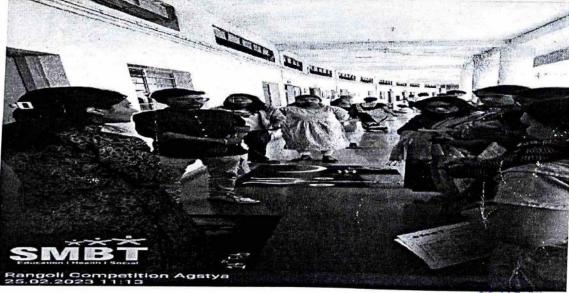

In Quiz competition Points were given to student group who given right quiz answer within time. Winner of student Abhyuday group first prize, second prize winner was Yugandhar group.

In Rangoli competition based on theme Mahashivratri, shiwaji maharaj jayanti, Black day pulwama attack points were given to best rangoli on parameter of creativity, color combination, fineness of art, and presentation done by student. winner of competetion was first year student Priyanka ghubale and group.

### Name of the Programme- Agstya

| No of<br>Event | Name of Cultural<br>Event | Date                       | Time                   | No.of<br>Participants |
|----------------|---------------------------|----------------------------|------------------------|-----------------------|
| 1              | Food stall competition    | 24/02/2023                 | 11.30am to<br>12.30 pm | 36                    |
| 2              | Poster competition        | 24/02/2023                 | 9.30am to<br>10.30 am  | 14                    |
| 3              | Antakshari<br>competition | 24/02/2023                 | 12.am to 1.00<br>pm    | 25                    |
| 4              | Mehandi<br>competition    | 25/02/2023                 | 11.am to<br>12.00 pm   | 8                     |
| 5              | Quiz competition          | 25/02/2023                 | 11.am to<br>12.00 pm   | 20                    |
| 6              | Rangoli                   | 25/02/2023                 | 9.30am to<br>10.30 am  | 16                    |
| 8              | Dance competition         | 24/02/2023<br>& 25/02/2023 | 06.00 pm to<br>8.00pm  | 20                    |