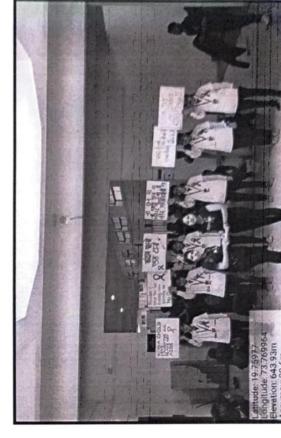

### Summary -

Aim of the programme - To enhance the creativity among students.

On the occasion of SMBT Cultural Event 'Agastya 2023' Cultural committee has organised these competition. Students participated in competition enthusiastically.