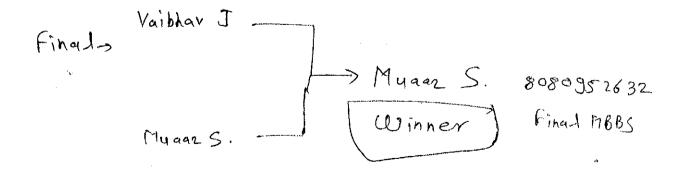

In Dance competition points were given on the basis of best costume, dance performance.1st winner is snehal group.

All Competition was successfully conducted under guidance of Respected Principal Dr Pradeep Bhabad sir.