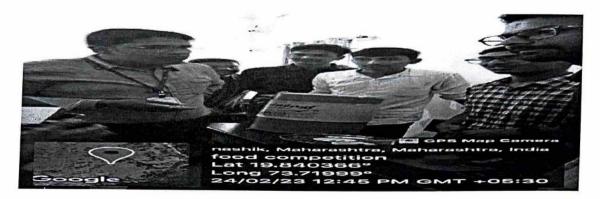

In food stall competition Students have prepared various tasty dishes and set a stall for sales the dishes. Points were given to best on parameter of presentation of dish, execution of

Ref no 1324/SMBT/NC/06/SP&A/01/2023