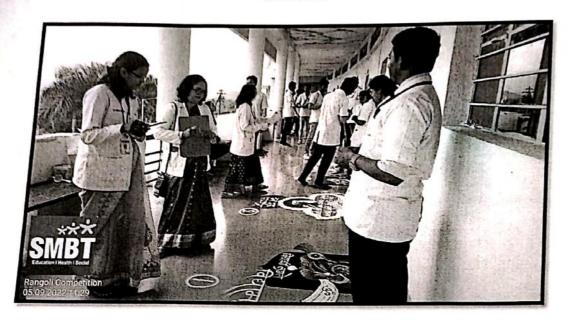

In Quiz competition Points were given to student group who given right quiz answer within time. Winner of student Abhyuday group first prize, second prize winner was Yugandhar group.

In Rangoli competition based on theme Mahashivratri, shiwaji maharaj jayanti, Black day pulwama attack points were given to best rangoli on parameter of creativity, color combination, fineness of art, and presentation done by student. winner of competetion was first year student Priyanka ghubale and group.