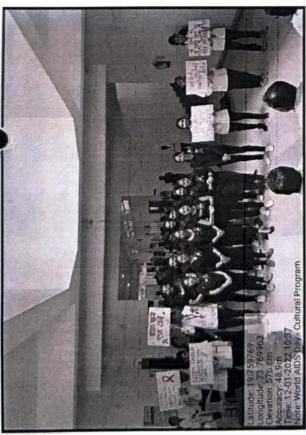

### Summary -

Aim of the programme - To enhance the creativity among students.

On the occasion of SMBT Cultural Event 'Agastya 2023' Cultural committee has organised these competition. Students participated in competition enthusiastically.