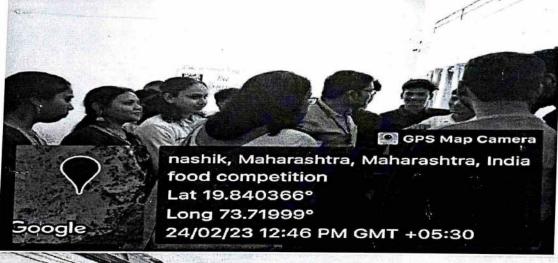

In food stall competition Students have prepared various tasty dishes and set a stall for sales the dishes. Points were given to best on parameter of presentation of dish, execution of

Ref no 1324/SMBT/NC/06/SP&A/01/2023